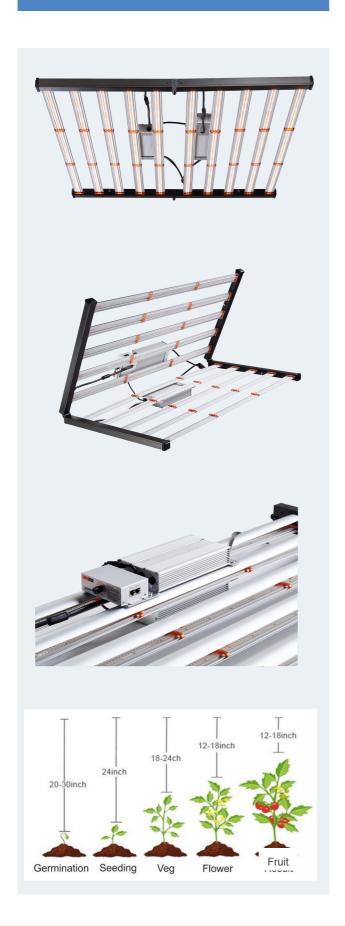

#### **Assembly Instructions**

Mounting the fixture with four lance hangers are securely snapped in the LED fixtures' s fourhooks

Use two people to lift the LED fixture to snap together or wrap the hangers to the strong enough support structures. And hang the four lance hangers to get a balanced LED fixture.

The steel rope can wrap more coils to adjust the LED fixture to get the proper height.

Another mounting way is shown as picture.