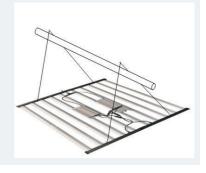

#### **Assembly Instructions**

Mounting the fixture with four lance hangers are securely snapped in the LED fixtures' s fourhooks

Use two people to lift the LED fixture to snap together or wrap the hangers to the strong enough support structures. And hang the four lance hangers to get a balanced LED fixture.

The steel rope can wrap more coils to adjust the LED fixture to get the proper height.

Another mounting way is shown as picture.