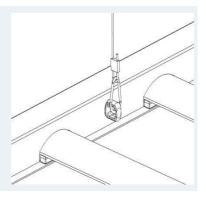

#### **Assembly Instructions**

Mounting the fixture with four lance hangers are securely snapped in the LED fixtures' s fourhooks

Use two people to lift the LED fixture to snap together or wrap the hangers to the strong enough support structures. And hang the four lance hangers to get a balanced LED fixture.

The steel rope can wrap more coils to adjust the LED fixture to get the proper height.

Another mounting way is shown as picture.