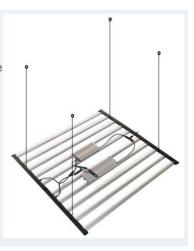

#### Description

The VG-1000-2 is a high efficency full spectrum lighting solution for indoor cannabis cultivation with the high yields performance.

| 555<br>555<br>555<br>555<br>555<br>555<br>555<br>555<br>555<br>55 |
|-------------------------------------------------------------------|
|                                                                   |