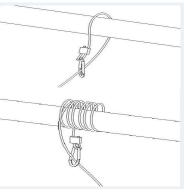

#### **Assembly Instructions**

Mounting the fixture with four lance hangers are securely snapped in the LED fixtures' s fourhooks

Use two people to lift the LED fixture to snap together or wrap the hangers to the strong enough support structures. And hang the four lance hangers to get a balanced LED fixture.

The steel rope can wrap more coils to adjust the LED fixture to get the proper height.

Another mounting way is shown as picture.