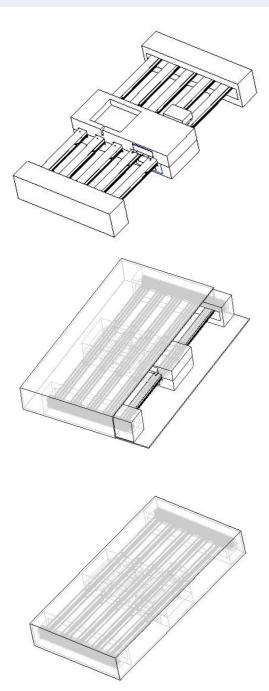

#### **Assembly Instructions**

Mounting the fixture with four lance hangers are securely snapped in the LED fixtures' s fourhooks

Use two people to lift the LED fixture to snap together or wrap the hangers to the strong enough support structures. And hang the four lance hangers to get a balanced LED fixture.

The steel rope can wrap more coils to adjust the LED fixture to get the proper height.

Another mounting way is shown as picture.