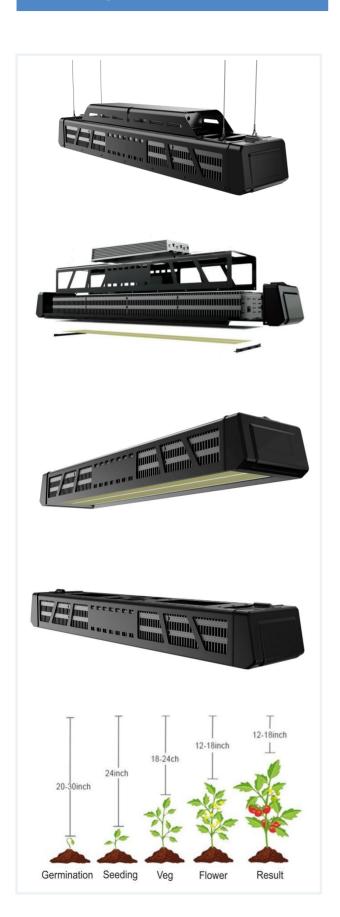

#### Description

The low shadow profile design of the VA-630 LED allows it to perform with a minimal shadow footprint making it the ultimate choice in greenhouses as well as advanced contiguous Light Deprivation Greenhouses.

## **Assembly Instructions**

Mounting the fixture with four lance hangers are securely snapped in the LED fixtures's four hooks

Use two people to lift the LED fixture to snap together or wrap the hangers to the strong enough support structures.

And hang the four lance hangers to get a balanced LED

fixture.

The steel rope can wrap more coils to adjust the LED fixture to get the proper height.

The product hanging diagram.