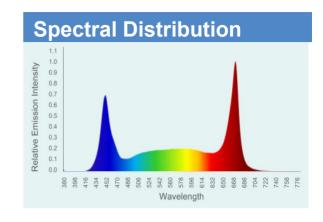

| Model No.               | VA-630                     |  |  |  |  |
|-------------------------|----------------------------|--|--|--|--|
| Light Source            | Samsung / Osram /<br>Seoul |  |  |  |  |
| Spectrum                | Full Spectrum              |  |  |  |  |
| PPF                     | 1638 µmol/s                |  |  |  |  |
| Efficacy                | 2.6 µmol/J                 |  |  |  |  |
| Input Voltage           | AC 100 ~ 277V              |  |  |  |  |
| Input Current           | 6.3A ~2.27A                |  |  |  |  |
| Frequency               | 50/60 Hz                   |  |  |  |  |
| Input Power             | 630W                       |  |  |  |  |
| Fixture Dimensions      | 978*152*161MM              |  |  |  |  |
| Weight                  | N.G 9.3kg/ G.W 9.9kg       |  |  |  |  |
| Temperature Ambient     | ≤95°F/35°C                 |  |  |  |  |
| Mounting Height         | ≥16"Above Canopy           |  |  |  |  |
| Thermal Management      | Passive                    |  |  |  |  |
| External Control signal | 0-10v                      |  |  |  |  |
|                         | 0%/25%/50%/75%/            |  |  |  |  |
| Dimming Option          | 100%/ EXT                  |  |  |  |  |
| Light Distribution      | 120°                       |  |  |  |  |
| Lifetime                | ≥50,000hrs                 |  |  |  |  |
| Power factor            | ≥0.95                      |  |  |  |  |
| Waterproof Rate         | IP65                       |  |  |  |  |
| Warranty                | 5-years warranty           |  |  |  |  |