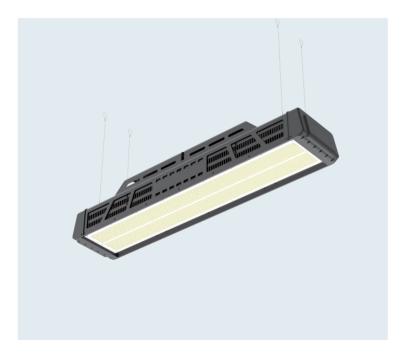

#### Description

The low shadow profile design of the VA-630 LED allows it to perform with a minimal shadow footprint making it the ultimate choice in greenhouses as well as advanced contiguous Light Deprivation Greenhouses.

## **Assembly Instructions**

Mounting the fixture with four lance hangers are securely snapped in the LED fixtures's four hooks

Use two people to lift the LED fixture to snap together or wrap the hangers to the strong enough support structures.

And hang the four lance hangers to get a balanced LED

fixture.

The steel rope can wrap more coils to adjust the LED fixture to get the proper height.

The product hanging diagram.