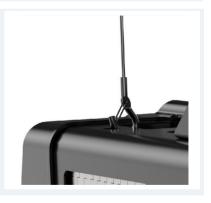

## **Assembly Instructions**

Mounting the fixture with four lance hangers are securely snapped in the LED fixtures's four hooks

Use two people to lift the LED fixture to snap together or wrap the hangers to the strong enough support structures.

And hang the four lance hangers to get a balanced LED

fixture.

The steel rope can wrap more coils to adjust the LED fixture to get the proper height.

The product hanging diagram.