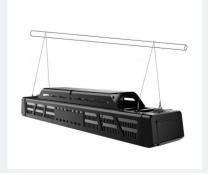

## **Assembly Instructions**

Mounting the fixture with four lance hangers are securely snapped in the LED fixtures's four hooks

Use two people to lift the LED fixture to snap together or wrap the hangers to the strong enough support structures.

And hang the four lance hangers to get a balanced LED

fixture.

The steel rope can wrap more coils to adjust the LED fixture to get the proper height.

The product hanging diagram.