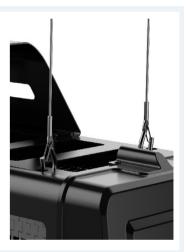

## **Assembly Instructions**

Mounting the fixture with four lance hangers are securely snapped in the LED fixtures's four hooks

Use two people to lift the LED fixture to snap together or wrap the hangers to the strong enough support structures.

And hang the four lance hangers to get a balanced LED

fixture.

The steel rope can wrap more coils to adjust the LED fixture to get the proper height.

The product hanging diagram.