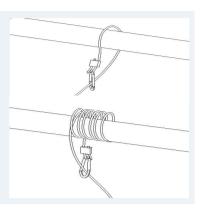

## **Assembly Instructions**

Mounting the fixture with four lance hangers are securely snapped in the LED fixtures's four hooks

Use two people to lift the LED fixture to snap together or wrap the hangers to the strong enough support structures.

And hang the four lance hangers to get a balanced LED

fixture.

The steel rope can wrap more coils to adjust the LED fixture to get the proper height.

The product hanging diagram.